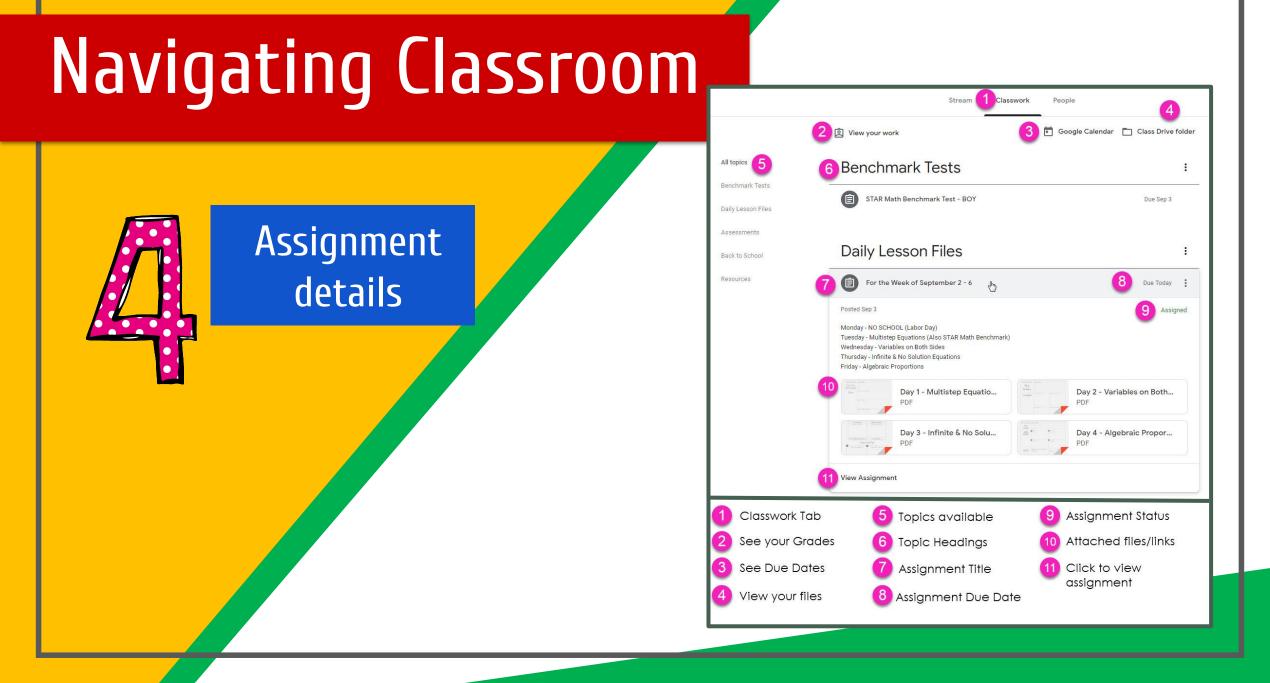

er window.



Type in your child's Google Email address & click "next."

#### Google

Hi Tanya tanya.bratton@madisonvillecisd.org

#### Enter your password

43124000

| Forgot password? | NEXT |
|------------------|------|
| Click on Next    |      |
|                  |      |



Student passwords are their lunch numbers plus three zeros. Example: 43124000



### **NOH YOU'LL SEE** that you are signed in to your Google Apps for Education account!



Click on the 9 squares (Waffle/Rubik's Cube) icon in the top right hand corner to see the Google Suite of Products!





## Navigating Classroom



### Click on the waffle button and then the Google Classroom icon.



### Navigating Classroom



# Click on the class you wish to view.



### Navigating Classroom

- High Interest for Parents







## **GOOGLE APPS** allow you to edit Google assignments from any device that is connected to the internet!