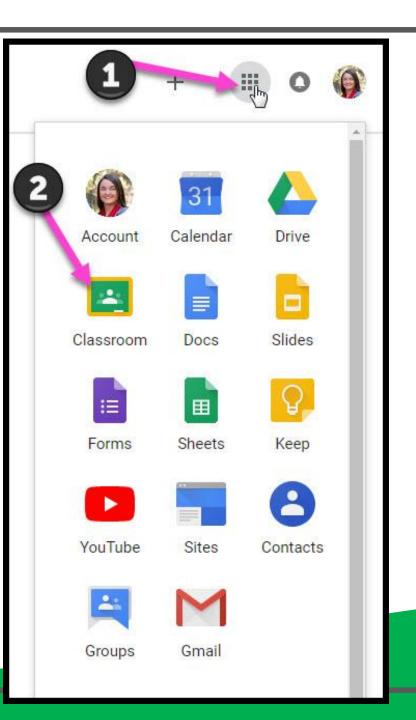

### **NOH YOU'LL SEE** that you are signed in to your Google Apps for Education account!

Click on the 9 squares (Waffle/Rubik's Cube) icon in the top right hand corner to see the Google Suite of Products!

### Click on the waffle button and then the Google Classroom icon.