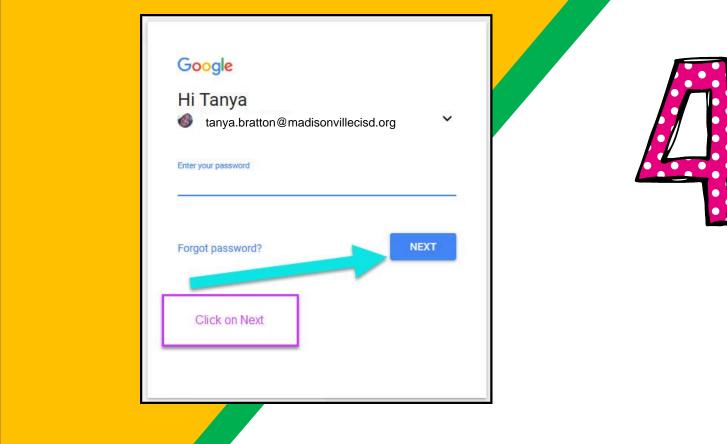

#### Google

Hi Tanya tanya.bratton@madisonvillecisd.org

#### Enter your password

43124000

| Forgot password? | NEXT |
|------------------|------|
| Click on Next    |      |
|                  |      |

Student passwords are their lunch numbers plus three zeros. Example: 43124000