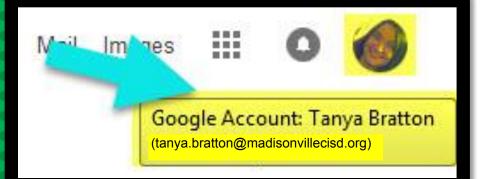

### **NOH YOU'LL SEE** that you are signed in to your Google Apps for Education account!

Click on the 9 squares (Waffle/Rubik's Cube) icon in the top right hand corner to see the Google Suite of Products!