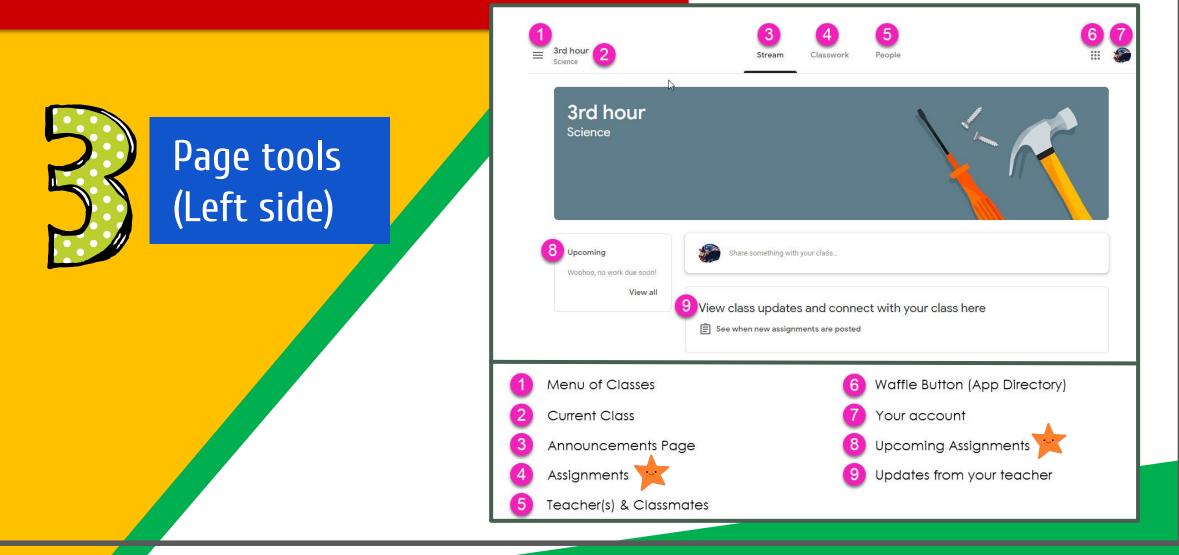

wser window.



Type in your child's Google Email address & click "next."

#### Google

Hi Tanya tanya.bratton@madisonvillecisd.org

#### Enter your password

43124000

| Forgot password? | NEXT |
|------------------|------|
| Click on Next    |      |
|                  |      |



Student passwords are their lunch numbers plus three zeros. Example: 43124000



### **NOH YOU'LL SEE** that you are signed in to your Google Apps for Education account!



Click on the 9 squares (Waffle/Rubik's Cube) icon in the top right hand corner to see the Google Suite of Products!





## Navigating Classroom



### Click on the waffle button and then the Google Classroom icon.



### Navigating Classroom



# Click on the class you wish to view.



### Navigating Classroom

- High Interest for Parents







## **GOOGLE APPS** allow you to edit Google assignments from any device that is connected to the internet!