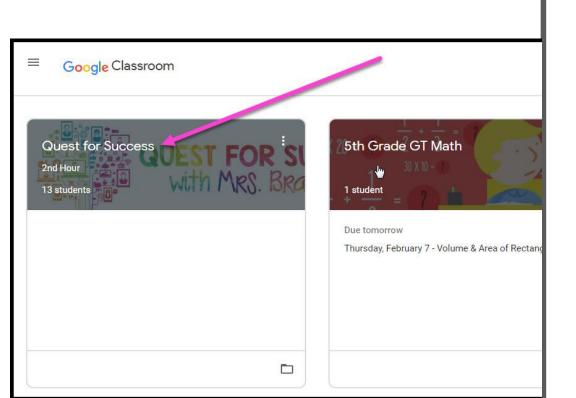

<u>SIGN IN</u> in the upper right hand corner of the browser window.



Type in your child's Google Email address & click "next."

#### Google

Hi Tanya tanya.bratton@madisonvillecisd.org

#### Enter your password

43124000

| Forgot password? | NEXT |
|------------------|------|
| Click on Next    |      |
|                  |      |



Student passwords are their lunch numbers plus three zeros. Example: 43124000



### **NOH YOU'LL SEE** that you are signed in to your Google Apps for Education account!



Click on the 9 squares (Waffle/Rubik's Cube) icon in the top right hand corner to see the Google Suite of Products!





## Navigating Classroom



### Click on the waffle button and then the Google Classroom icon.



### Navigating Classroom



# Click on the class you wish to view.



### Navigating Classroom

- High Interest for Parents







## **GOOGLE APPS** allow you to edit Google assignments from any device that is connected to the internet!