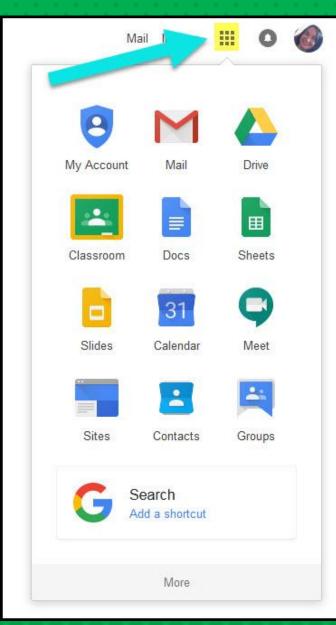

### **NOH YOU'LL SEE** that you are signed in to your Google Apps for Education account!

Click on the 9 squares (Waffle/Rubik's Cube) icon in the top right hand corner to see the Google Suite of Products!

### Click on the waffle button and then the Google Classroom icon.