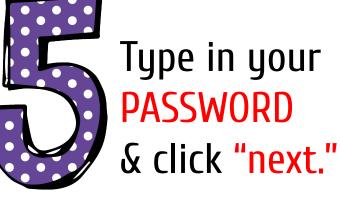

3)

Click on <u>SIGN IN</u> in the upper right hand corner of the browser window.

Type in your child's Google Email address & click "next."

#### Enter your password

43124000

| Forgot password? | NEXT |
|------------------|------|
| Click on Next    |      |
|                  |      |

Student passwords are their lunch numbers plus three zeros. Example: 43124000